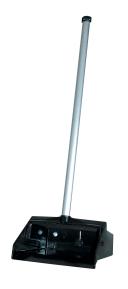

## PLASTIC LOBBY DUST PAN WITH HANDLE 12"x 103/4"x361/4"H

- Lobby upright dust pan features a strong and quiet hinge pin design on the yoke and handle assembly.
- Superior durability and ergonomic safety features.
- Dustpan includes a built-in-handle on back to let you empty without touching pan.
- Ergonomic handle for reduced wrist strain.

## **Specifications**

| Color        | Black                 |
|--------------|-----------------------|
| Dimensions   | 12" x 10.75" x 36.25" |
| Material     | Plastic               |
| Manufacturer | Atlas Graham          |