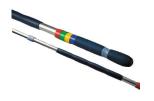

## SHORT HDL 20"-35", ERGONOMIC FOR WALL WASHING TOOL 11686

- •This telescopic handle is made of durable high quality aluminum construction, and can be adjusted from 100-180 cm to suit every cleaner's physionomy.
- •The handle has an anti-slip top grip to reduce the slipping on walls, as well as colour coded clips. The ergonomic grip allows perfect blood circulation in hands and fingers, thereby reducing fatigue.
- •The telescopic handles fit all kinds of Vileda Profesional frames.