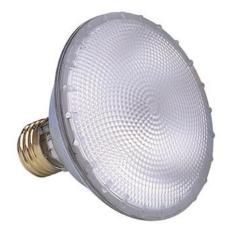

## **SPO150W-E**

- Brighten up your yard with this clear flood light.
- It's weather resistant for year round use lighting your walkways, driveways, entrances, decks and gardens.
- It has PAR38 medium base to work with most lighting fixtures.
- Use indoors to highlight your fireplace, kitchen counters and living rooms or add a decorative touch by creating an interesting pattern or wide beam to highlight workspaces.

## **Specifications**

| Colour       | Warm White |
|--------------|------------|
| Feature      | Exterior   |
| Average Life | 2000 hours |
| Watts        | 150        |
| Base         | E26        |
| Lumens       | 1550       |
| Quantity     | Individual |
| Manufacturer | Standard   |