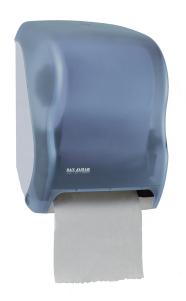

## SJ8000-TBL

## TEAR-N-DRY TOUCHLESS HAND PAPER DISPENSER, BLUE

- $\bullet Tear\mbox{-N-Dry}$  consistently dispenses 10" paper portions without wait, making it an ideal choice for high-traffic environments.
- •This affordable, low-maintenance dispenser boasts the longest battery in the industry.

## **Specifications**

| Colour            | Blue      |
|-------------------|-----------|
| Distribution Mode | Electric  |
| Height            | 16.5"     |
| Width             | 11.75"    |
| Depth             | 9.25"     |
| Diameter          | 4" to 8"  |
| Roll Length       | -         |
| Manufacturer      | San Jamar |