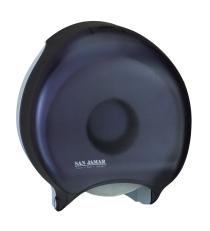

## **SJ6000-BLK**

## SINGLE TOILET PAPER DISP.JUMBO RL, PLAST BLACK

- •San Jamar offers a variety of single dispensers to answer market demand for multiple sizes of tissue. Universal and dispenses any brand or quality of jumbo bath tissue.
- •Contemporary design provides no flat surface to place cigarettes, minimizing ugly burn marks. Designed to provide ease–of–use, with easy paper access and multi–directional tearing.

## **Specifications**

| Colour        | Smoke Black |
|---------------|-------------|
| Capacity      | 1 roll      |
| Height        | 12"         |
| Width         | 10"         |
| Depth         | 5"          |
| Core Diamater | 3.25"       |
| Manufacturer  | San Jamar   |