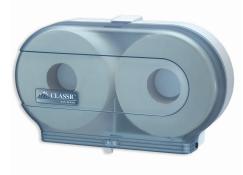

## DOUBLE TOILET PAPER DISP.MINI-JUMBO RL, PLAST BLUE

•The industry-leading Twin 9" JBT Dispenser is one of San Jamar's most versatile jumbo bath tissue dispensers. This dispenser offers the highest capacity of any tissue dispenser.

•Its slim and compact size makes it a perfect fit in any washroom. The Infinity System® provides continuous availability of tissue and prevents access to the spare roll until it is completely empty, eliminating stub roll waste.

## Specifications

| Colour        | Smoke Blue |
|---------------|------------|
| Capacity      | 2 rolls    |
| Height        | 12"        |
| Width         | 19"        |
| Depth         | 5"         |
| Core Diamater | 3.25"      |
| Manufacturer  | San Jamar  |