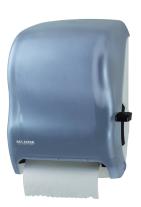

## LEVER ROBUST HAND PAPER DISPENSER CONTR DELIVERY, BLUE

• This roll towel dispenser is made of a durable plastic and can accommodate a towel with a width between 8" and 10". Can also accommodate towel with a length between 205' and 800'.

## **Specifications**

| Colour            | Blue        |
|-------------------|-------------|
| Distribution Mode | Manual      |
| Height            | 16"         |
| Width             | 12"         |
| Depth             | 10"         |
| Diameter          | 8" - 10"    |
| Roll Length       | 205' - 800' |
| Manufacturer      | San Jamar   |