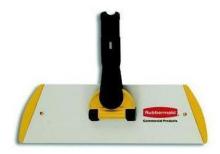

## **RUQ550**

- This lightweight aluminium frame is design to improved productivity.
- The Quick Connect pad holder have been made to received wet and dust mop.
- The flat profile allow this Q550 pad holder to slide easely into tight places and under furnitures.
- Each Quick Connect microfiber frame is provide with replaceable velcro strips to facilate laying and extend simultaneously the product life.
- The non-magnetic aluminium Hygen pad holder from Rubberamid can be use safely in MRI rooms.

## **Specifications**

| Colour       | Black/Gray         |
|--------------|--------------------|
| Width        | 11"                |
| Material     | Aluminum & Plastic |
| Feature      | Quick Connect      |
| Manufacturer | Rubbermaid         |