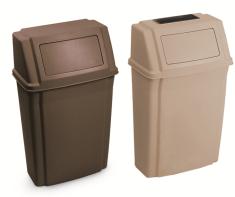

## #7822 WALL MOUNTED REC 19 1/2"x11 3/4"x32 1/2" 15g BROWN

•The Rubbermaid Commercial Wall Mounted Container is ideal for a kitchen, washroom, corridor, and other tight spaces.

•These containers are constructed from durable polypropylene and are easy to clean and ADA-Compliant.

## Specifications

| Colour       | Brown           |
|--------------|-----------------|
| Capacity     | 15 Gal (56.7 L) |
| Finish       | Matte           |
| Shape        | Rectangular     |
| Opening      | -               |
| Material     | Plastic         |
| Height       | 32.5"           |
| Length       | 19.5"           |
| Width        | 11.75"          |
| Model        | 7822            |
| Manufacturer | Rubbermaid      |