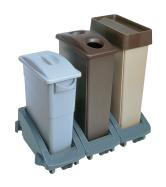

## RM3551

#3551 "SLIM JIM" RECEPTACLE CADDY FOR 3540 & 3541

- •Slide clip-on connection that allows you to train several dollies together for collection and transportation purposes
- •Foot pedal release makes disconnecting dollies quick and easy
- •Structural foam construction ensures maximum durability in commercial environments

## **Specifications**

| Colour       | Grey        |
|--------------|-------------|
| Capacity     | -           |
| Finish       | -           |
| Shape        | Rectangular |
| Opening      | -           |
| Material     | Plastic     |
| Height       | 10.75"      |
| Length       | 23.5"       |
| Width        | 15"         |
| Model        | 3551        |
| Manufacturer | Rubbermaid  |