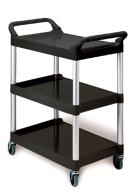

## RM3424N

UTILITY SERV CART 33 5/8x18 5/8x37,75 WITH WHEELS-BLACK

• This mobile service cart is versatile and durable. Perform a wide variety of tasks and easy to move between floor range.

• This all-purpose three shelves cart include non-marking and quiet swivel casters of 4" diameter.

• Each handles are easy to grab. Made of smooth plastic this utility cart is easy to clean.

• Compact and durable this service cart include brushed aluminum upstream.

• The 342488 utility cart can hold up to 200 lbs. and can be use in any environments for any kind of tasks.

## **Specifications**

| Colour       | Black              |
|--------------|--------------------|
| Dimensions   | 18" x 33" x 38"    |
| Capacity     | 200 lbs            |
| Material     | Plastic & aluminum |
| Manufacturer | Rubbermaid         |