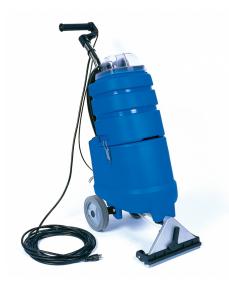

## NASAV4X

## AV 4X UPRIGHT SPOTTING EXTRACTOR 11" 4 GAL

- The AV 4X is lightweight and easy to transport. The ergonomic adjustable handle height has a twist grip solution control providing 60 è psi of solution.
- The 1.3 hp vacuum motor, with 100-inches of water lift and 106 cfm of airflow, provides excellent water recovery and the squeegee attachment on the vacuum shoe allows for hard floor cleaning.

| Hose Length:8'        |
|-----------------------|
| Power Cord Length:33' |
| Pump Power:70 W       |
| Pump Pressure:60 PSI  |
| Pump Type:SOLENOID    |
| Voltage:120 V60 HZ    |
| Weight:35.27 LBS      |
| Length:30.70"         |
| Width:11.41"          |
| Height:35.43"         |
|                       |