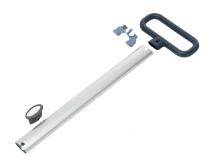

## PUSHING BAR KIT FOR ULTRASPEED

- The ergonomic UltraSpeed Pro Push Bar press push bar makes moving the UltraSpeed system around sites simple.
- The unique design can be attached to either side of the chassis, allowing use with single bucket systems as well as the double bucket systems with the press in the middle or back of the system.
- The large hand grip allows full control of the system and is set at an ergonomic height for all cleaners.