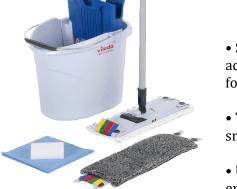

## ULTRASPEED MINI KIT WITHOUT HANDLE

• Small in size, big in performance! UltraSpeed Mini is the latest addition to the highly successful UltraSpeed family, created specifically for small area cleaning tasks (10 - 30 m<sup>2</sup>).

• The compact 10 L bucket and flat mop makes it ideal for offices, cafes, small retailers and restaurants, as well as reception areas.

• UltraSpeed Mini is a small and compact system, that features the ergonomics, perfomance and hygiene benefits of the existing UltraSpeed range