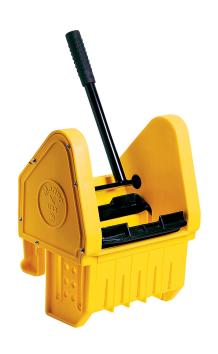

## M1232

## 1232 DOWNWARD WRINGER FOR BUCKET 26-44 QTS, YELLOW

- Injection molded with high density polymer and features a strong durable smooth surface that is easy to clean and sanitize.
- Unlike foam plastic wringers, this wringer does not provide a breeding ground for bacteria.
- Gears and pressure plates are fiber reinforced nylon which allows for quiet and smooth operation.
- $\bullet$  Designed to effectively wring all wet mops from 12 oz. to 32 oz. (340 g to 900 g).