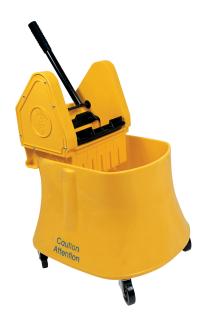

## M1232-40

## 1232-40 COMBO BUCKET 44 QTS DOWNWARD WRINGER, YELLOW

- Injection molded with high density polymer and features a strong durable smooth surface that is easy to clean and sanitize.
- Unlike foam plastic wringers, this wringer does not provide a breeding ground for bacteria.
- Gears and pressure plates are fiber reinforced nylon which allows for quiet and smooth operation.
- $\bullet$  Designed to effectively wring all wet mops from 12 oz. to 32 oz. (340 g to 900 g).

## **Specifications**

| Colour       | Yellow                 |
|--------------|------------------------|
| Wringer      | Downpress              |
| Capacity     | 25L - 38L (3.6-10 gal) |
| Manufacturer | Marino                 |