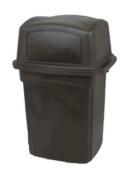

## KA6452-BR

#6454 COLOSSUS WASTE REC WITH TOP BROWN 45G 4/SIDES

- The contoured lid's top surface prevents accumulation of debris and water while providing a unique and visually appealing style.
- •Spring-loaded doors are Factory Mutual Approved because of the doors' tight fit to the lid and the lid's fit to the base.
- •The heavy-duty door springs keep doors closed tight to keep odors in and pests out.

## **Specifications**

| Brown               |
|---------------------|
| 45 Gal (170 L)      |
| -                   |
| Rectangular         |
| Spring-loaded doors |
| Heavy Duty Plastic  |
| 41"                 |
| 30.5"               |
| 25"                 |
| Colossus 4 Sides    |
| Contico             |
|                     |