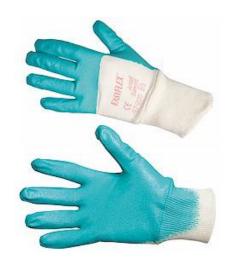

## **GA47-200XL**

## EASY FLEX COTTON GL W/NITRILE COATED PALM GREEN X-LARGE

- Cotton gloves with nitrile coated palm for light work.
- Freshness and comfort of a light and flexible glove.
- Superior adhesion to dry surfaces, resists scratches, abrasion and cuts.
- •Made for manufacturing, handling, assembly, inspection, shipping, etc.

## **Specifications**

| Quantity     | 1 pair         |
|--------------|----------------|
| Colour       | Green          |
| Material     | Cotton/Nitrile |
| Size         | Extra large    |
| Feature      | Easy Flex      |
| Manufacturer | Ansell         |