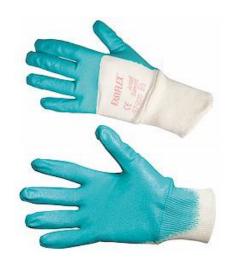

## EASY FLEX COTTON GL W/NITRILE COATED PALM GREEN SMALL

- Cotton gloves with nitrile coated palm for light work.
- Freshness and comfort of a light and flexible glove.
- Superior adhesion to dry surfaces, resists scratches, abrasion and cuts.
- •Made for manufacturing, handling, assembly, inspection, shipping, etc.