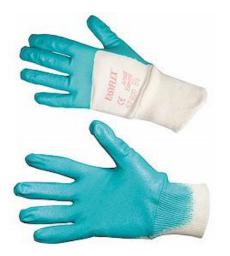

## EASY FLEX COTTON GL W/NITRILE COATED PALM GREEN LARGE

- Cotton gloves with nitrile coated palm for light work.
- Freshness and comfort of a light and flexible glove.
- Superior adhesion to dry surfaces, resists scratches, abrasion and cuts.
- Made for manufacturing, handling, assembly, inspection, shipping, etc.

## Specifications

| Quantity     | 1 pair         |
|--------------|----------------|
| Colour       | Green          |
| Material     | Cotton/Nitrile |
| Size         | Large          |
| Feature      | Easy Flex      |
| Manufacturer | Ansell         |