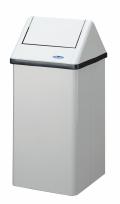

## #301NL WASTE RECEPTACLE METAL WHITE 14X14X35h 80 LT

•The Frost free standing series of waste containers can be used in almost any application.

•The medium and small garbage cans fit under most counter tops.

## Specifications

| Colour       | White         |
|--------------|---------------|
| Capacity     | 21 Gal (80 L) |
| Finish       | -             |
| Shape        | Rectangular   |
| Opening      | Swinging Door |
| Material     | Steel         |
| Height       | 34.75"        |
| Width        | 13.75"        |
| Depth        | 14.75"        |
| Model        | 301-NL        |
| Manufacturer | Frost         |