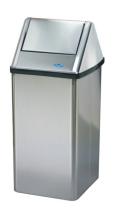

## #301NLS WASTE RECEPTACLE METAL STAINLESS 14X14X35h 80LT

- •The Frost free standing series of waste containers can be used in almost any application.
- •The medium and small garbage cans fit under most counter tops.
- •The all steel construction is ideally suited to fire protection and rugged use.

## **Specifications**

| Colour       | Stainless Steel |
|--------------|-----------------|
| Capacity     | 21 Gal (80 L)   |
| Finish       | Stainless       |
| Shape        | Rectangular     |
| Opening      | Swinging Door   |
| Material     | Stainless Steel |
| Height       | 34.75"          |
| Width        | 13.75"          |
| Depth        | 14.75"          |
| Model        | 301-NLS         |
| Manufacturer | Frost           |