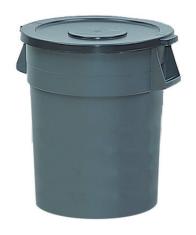

## C3200GR

## #3200 WASTE RECEPTACLE, NO TOP, 32 GAL D22" X H27"

•The industry standard! Molded with seamless construction, the Gator is a strong, long-lasting receptacle that is used everywhere. From food prep to foundries, from refuse to bio-hazard waste, Gator keeps on working.

## **Specifications**

| Colour       | Grey               |
|--------------|--------------------|
| Capacity     | 32 Gal (121.1 L)   |
| Finish       | Matte              |
| Shape        | Circular           |
| Opening      | With Lid           |
| Material     | Heavy Duty Plastic |
| Height       | 27 3/8"            |
| Diameter     | 22"                |
| Depth        | -                  |
| Model        | Gator              |
| Manufacturer | Contico            |