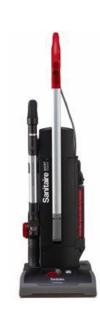

## # 9180 UPRIGHT VACUUM 13"/11.5 AMPS QUIET CLEAN HEPA

- This is the ideal vacuum for those who need a full powered upright that is durable, has good filtration and hose for cleaning those hard to reach areas.
- Sanitaire took it a step further and added in HEPA filtration, a large 4 quart bag and even the ability to turn off the agitator brush. 4 level height adjustment means you can properly clean almost any carpet and by shutting off the agitator brush you can easily clean bare floors and delicate carpet.
- And like many other commercial vacuums this one also has an extra long 50 foot cord but unlike most it can be unplugged at the vacuum.