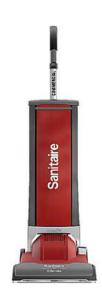

## # 9050 UPRIGHT VACUUM 11.5"/5 AMP LIGHT WEIGHT ANTI-ALL

- use.
- Excellent for Home and Office use, perfect for Restaurants, Hotels, Motels, Retail Stores and a professional cleaning crews!
- If you are frustrated with cheap, low quality vacuum cleaners, and are looking for a durable vacuum that will last, look no further.
- The Sanitaire by Electrolux SC9050B is the advanced Ultra Lightweight Vacuum of your dreams, weighing in at only 10 Lbs and built tough.

| Weight       | 10 lbs     |
|--------------|------------|
| Туре         | Upright    |
| Width        | 11.5"      |
| Amperes      | 5          |
| Manufacturer | Electrolux |