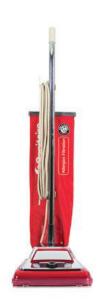

## # 888 UPRIGHT VACUUM 12"/7 AMPS QUICK KLEEN ANTI-ALLER

- The 12-inch cleaning width, six level carpet adjustments and 50-foot power cord combined with the Vibra Groomer chrome steel brush roll, large easy-roll wheels and chrome steel hood help to extend the life of these machines, plus save time and money.
- Model SC888K comes with the unique Vibra Groomer I®, a brush roll that vibrates out deeply embedded dirt.
- This Sanitaire model is the choice of extraordinary cleaning performance and long life.